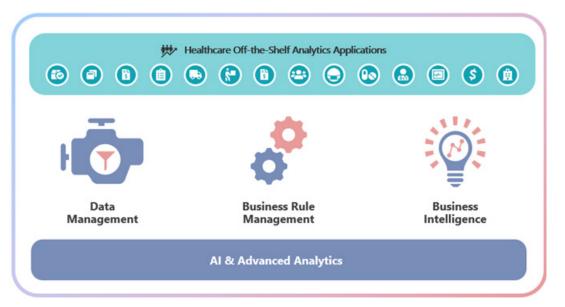

**Figure 2.** As an add-on to the trusted data management of the Dimensional Insight Gateway Platform, Measure Factory provides automated business rules management, bringing data trust to a whole new level.