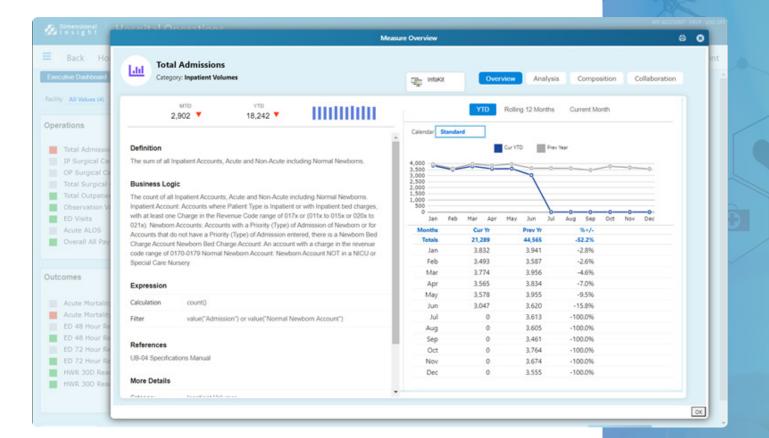

e Factory**®

Intuitive, automated & trustworthy business rules management at your fingertips

# **Building Data Trust with Measure Factory**

Measure Factory revolutionizes hospital data management, streamlining complex business rules with power and simplicity. As an advanced add-on to Dimensional Insight's Gateway Platform, it centralizes KPI management, automating complex data rules. With Measure Factory, you gain a consistent set of business rules and KPIs—ensuring enterprise-wide data governance.

This innovation means more than just efficiency; it empowers healthcare providers to focus on what really matters—accurate, actionable insights for superior patient care. With Measure Factory, hospitals not only save time but also elevate the standard of care through data-driven decisions.



Figure 1. Total Admissions Measure Overview

### **Measure Factory Benefits**

**Automated Rules Engine:** Discover unparalleled accuracy and consistency in your data with Measure Factory's automated rules engine. This advanced technology minimizes manual errors and standardizes data processing, leading to trustworthy and dependable data insights for your hospital.

**Trust and Transparency in Data Handling:** Build a foundation of trust in your hospital's data governance. Measure Factory ensures transparent and understandable business rule definitions, bolstering confidence among stakeholders and decision-makers.

**The Perfect Add-On:** Enhancing Your Existing Systems Measure Factory effortlessly integrates with Dimensional Insight's Gateway Platform, enhancing your hospital's existing