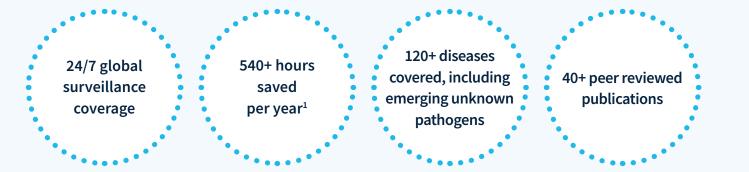

<sup>1</sup>Assumed 3 hours saved per alert sent, average of 15 alerts sent per month