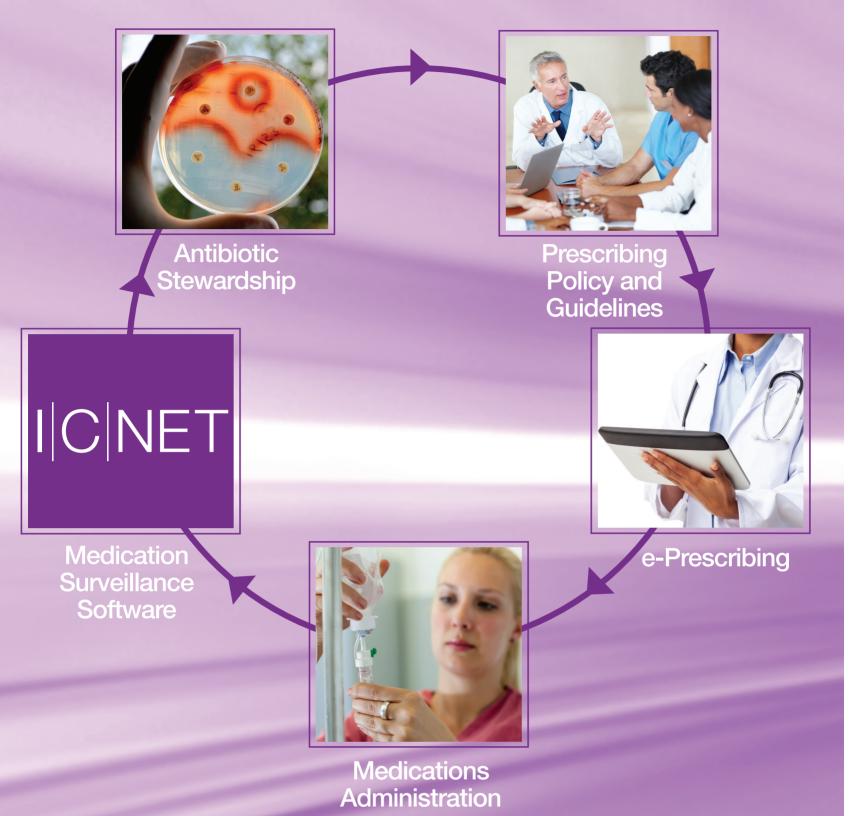

## ANTIMICROBIAL STEWARDSHIP AND MEDICATION SAFETY SOFTWARE

## **MONITOR AND ANALYSE**

- Antimicrobial stewardship programs
- Near real-time customisable alerts and reports
- Post-prescription patient monitoring
- Cumulative antimicrobial susceptibility data (Antibiograms)
- Drug utilisation (DDD and DOT)